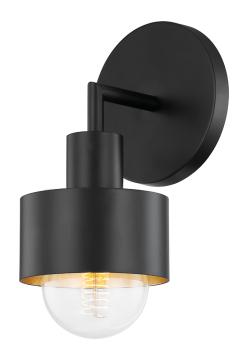

## B8711-SBK/GL

## SOFT BLACK w/ GOLD LEAF

Coastal Suitable Finish (EPM): No

# **DIMENSIONS**

Height: 9.75" Width/Diameter: 5" Canopy/Backplate: 5" Product Weight: 6lb Extension: 5.5" Top to Center: 2.5"

Sloped Ceiling Compatible: No

Living Finish: No Uplight Only: No

## Shade

Shade 1 Finish: Soft Black Shade 1 Height: 13.75"

# Bulb 1

Bulb Included: No

Socket: E26 Medium Base

Bulb Type: G25 Max Wattage: 60 Bulb Quantity: 1 Bulb Included: No Wire Length: 7"

Gem Box Required (2"x3"): No

Dark Sky: No