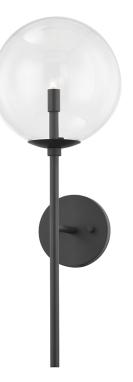

# MADRID B8201-SBK

FINISHES

SOFT BLACK Coastal Suitable Finish (EPM): No

#### DIMENSIONS

Height: 24" Width/Diameter: 9" Canopy/Backplate: 5" Product Weight: 6lb Extension: 9.5" Top to Center: 14.5" Sloped Ceiling Compatible: No Living Finish: No Uplight Only: No

# Shade

Shade 1: Glass Shade 1 Top Width: 9" Shade 1 Height: 9" Replacement Glass Item #(s): GLS-B8201

### Bulb 1

Bulb Included: No Socket: G9 Bulb Type: G9 LED Max Wattage: 35 Bulb Quantity: 1 Bulb Included: No Wire Length: 7" Gem Box Required (2"x3"): No Dark Sky: No