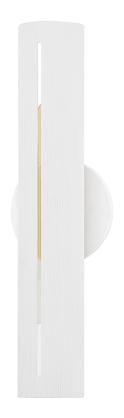

# **BRANDON**

B7881-GSW

#### **GESSO WHITE**

Coastal Suitable Finish (EPM): No

## **DIMENSIONS**

Height: 17.75"
Width/Diameter: 5"
Canopy/Backplate: 5"
Product Weight: 2.2lb
Extension: 3.5"
Top to Center: 9"

Canopy/Backplate Shape: Round Sloped Ceiling Compatible: No

Living Finish: No Uplight Only: No