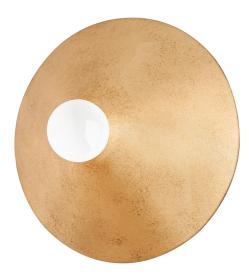

# SUMMIT B7841-VGL

Summit's simple shape is elevated by its gorgeous textured finish. The graphite gray and vintage gold leaf feel earthy and give the piece a luxe look at the same time. Mounted directly against the ceiling or wall, Summit adds a lot of style without taking up a lot of space. The single bulb brings a bright glow to any space.

## VINTAGE GOLD LEAF

Coastal Suitable Finish (EPM): No