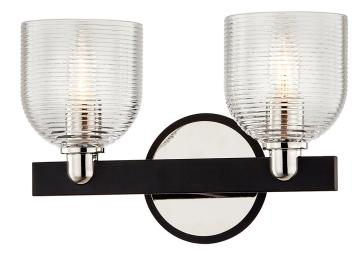

# **MUNICH**

#### B7712-TBK/PN

#### **DIMENSIONS**

Height: 8.5"
Width/Diameter: 12"
Extension: 5.75"
Top to Center: 5.75"

Sloped Ceiling Compatible: No

Living Finish: No Uplight Only: No

Shade