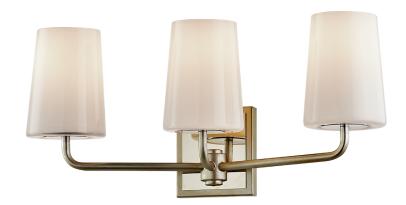

## **DIMENSIONS**

Height: 9.5"

Width/Diameter: 20.5" Product Weight: 5.72lb Extension: 5.75" Top to Center: 7"

Canopy/Backplate Shape: Rectangular

Sloped Ceiling Compatible: No

Living Finish: No Uplight Only: No

## Shade

Shade 1: Glass

Shade 1 Top Width: 3.5" Shade 1 Bottom L/W: 0" / 4.5"

Shade 1 Height: 6"

Replacement Glass Item #(s): GLS-0B7691