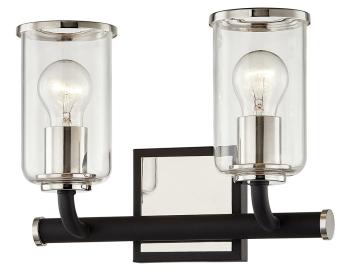

### DIMENSIONS

Height: 9" Width/Diameter: 12" Extension: 5" Top to Center: 7" Sloped Ceiling Compatible: No Living Finish: No Uplight Only: Yes

#### Shade

### Bulb 1

ELECTRICAL

Bulb Included: No Socket: E26 Medium Base Max Wattage: 60 Bulb Quantity: 2 Bulb Included: No Wire Length: 120" Gem Box Required (2"x3"): No Dark Sky: No