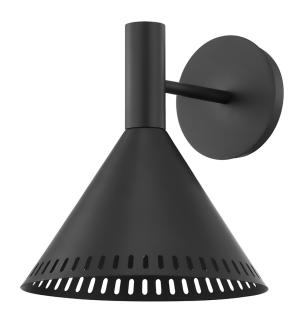

# **ATTICUS**

B7661-SBK

With a shape reminiscent of a vintage beaker, Atticus celebrates the industrial age of science, while giving a nod to mid-century modern design. Light shines both beneath the metal shade and through the perforations around it creating a soft, unexpected glow.

#### **DIMENSIONS**

Height: 10"
Width/Diameter: 9"
Canopy/Backplate: 4.75"
Product Weight: 1.8lb
Extension: 10"
Top to Center: 2.5"

Canopy/Backplate Shape: Round Sloped Ceiling Compatible: No

Living Finish: No Uplight Only: No

#### Shade

Shade 1: Metal