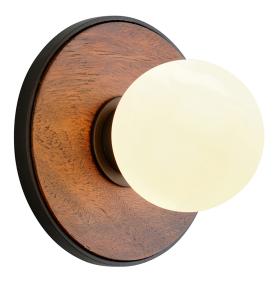

# CADET B7641-SBK

\*Due to the one-of-a-kind nature of the medium, exact colors and patterns may vary slightly from the image shown.

## DIMENSIONS

Height: 6.5" Width/Diameter: 6.5" Product Weight: 2.2lb Extension: 5.25" Top to Center: 3.25" Sloped Ceiling Compatible: No Living Finish: No Uplight Only: No