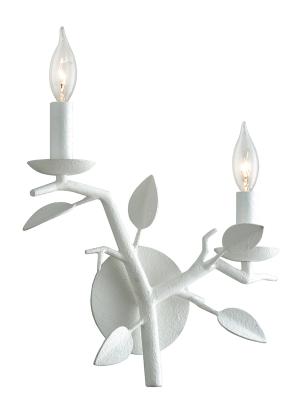

# **AUBREY**

#### B7622-GSW

Botanically inspired, Aubrey brings the outdoors in through its textured Gesso White branches. Create an ambiance of rustic sophisticatio with the 6 or 8-light chandelier, or add a subtle touch of bucolic charm with the wall sconce.

# **DIMENSIONS**

Height: 13"

Width/Diameter: 12.75" Canopy/Backplate: 5" Product Weight: 2.21lb Extension: 5.25" Top to Center: 11.75"

Canopy/Backplate Shape: Round Sloped Ceiling Compatible: No

Living Finish: No Uplight Only: Yes