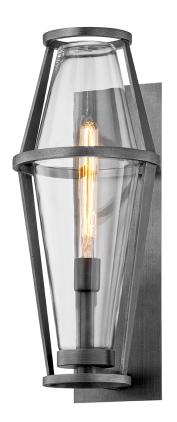

# **PROSPECT**

### B7613-GRA

#### **GRAPHITE**

Coastal Suitable Finish (EPM): No

## **DIMENSIONS**

Height: 22.5" Width/Diameter: 9" Product Weight: 9.06lb Extension: 10"

Top to Center: 12.5"

Canopy/Backplate Shape: Rectangular

Sloped Ceiling Compatible: No

Living Finish: No Uplight Only: Yes