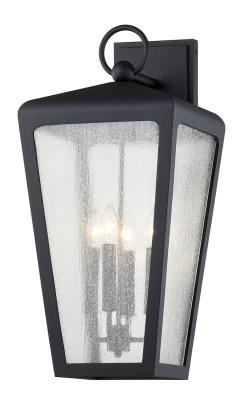

# **MARIDEN**

## B7603-TRN

## **TEXTURED IRON**

Coastal Suitable Finish (EPM): No

# **DIMENSIONS**

Height: 25.5"

Width/Diameter: 11.5" Canopy/Backplate: 6" Extension: 13.25" Top to Center: 3.25"

Canopy/Backplate Shape: Rectangle Sloped Ceiling Compatible: No

Living Finish: No Uplight Only: Yes