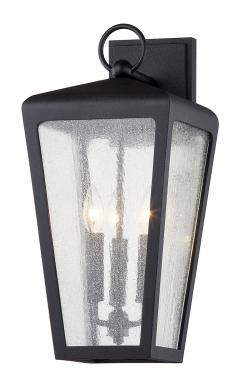

# **MARIDEN**

#### B7602-TRN

## **FINISHES**

### **TEXTURED IRON**

Coastal Suitable Finish (EPM): No

# **DIMENSIONS**

Height: 20"
Width/Diameter: 9"
Canopy/Backplate: 5.5"
Product Weight: 9.9lb
Extension: 10.5"
Top to Center: 3.25"

Canopy/Backplate Shape: Rectangular

Sloped Ceiling Compatible: No

Living Finish: No Uplight Only: Yes