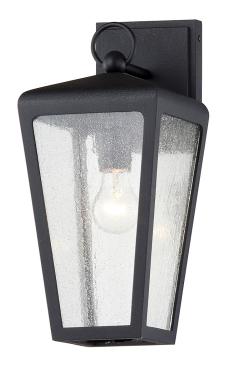

# **MARIDEN**

#### B7601-TRN

## **TEXTURED IRON**

Coastal Suitable Finish (EPM): No

## **DIMENSIONS**

Height: 16"
Width/Diameter: 7"
Canopy/Backplate: 5.5"
Product Weight: 5.65lb
Extension: 8.5"
Top to Center: 3.25"

Canopy/Backplate Shape: Rectangular

Sloped Ceiling Compatible: No

Living Finish: No Uplight Only: Yes