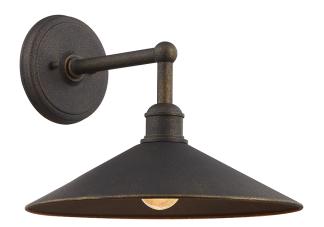

# **SHELTON**

B7592-VBZ

#### VINTAGE BRONZE

Coastal Suitable Finish (EPM): No

## **DIMENSIONS**

Height: 11"

Width/Diameter: 14" Canopy/Backplate: 6" Product Weight: 2.18lb Extension: 15"

Top to Center: 3"

Canopy/Backplate Shape: Rectangle Sloped Ceiling Compatible: No

Living Finish: No Uplight Only: Yes

#### Shade

Shade 1: Aluminum

Shade 1 Finish: Vintage Bronze