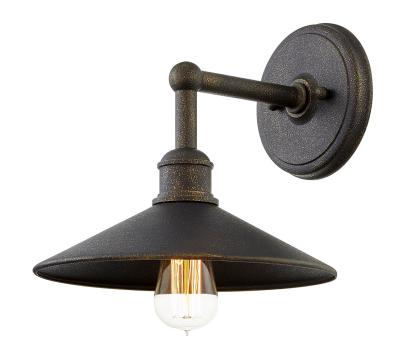

# **SHELTON**

B7591-VBZ

#### VINTAGE BRONZE

Coastal Suitable Finish (EPM): No

# **DIMENSIONS**

Height: 10.25" Width/Diameter: 11" Canopy/Backplate: 6" Product Weight: 1.89lb Extension: 12" Top to Center: 3"

Canopy/Backplate Shape: Round Sloped Ceiling Compatible: No

Living Finish: No Uplight Only: Yes

#### Shade

Shade 1: Aluminum

Shade 1 Finish: Vintage Bronze