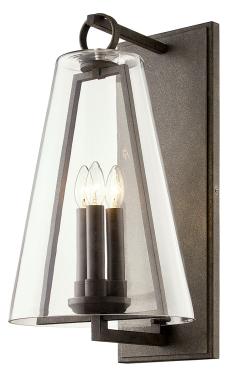

# ADAMSON B7403-FRN

FINISHES

FRENCH IRON

Coastal Suitable Finish (EPM): No

## DIMENSIONS

Height: 23.25" Width/Diameter: 12" Canopy/Backplate: 8" Product Weight: 12.76lb Extension: 13.5" Top to Center: 12" Canopy/Backplate Shape: Rectangular Sloped Ceiling Compatible: No Living Finish: No Uplight Only: Yes

### Shade

ELECTRICAL

### Bulb 1

Bulb Included: No Socket: E12 Candelabra Base Max Wattage: 60 Bulb Quantity: 3 Bulb Included: No Wire Length: 7" Gem Box Required (2"x3"): No Dark Sky: No