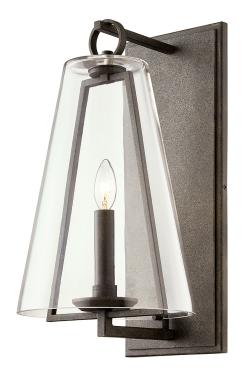

#### B7402-FRN

#### FRENCH IRON

Coastal Suitable Finish (EPM): No

# **DIMENSIONS**

Height: 19"

Width/Diameter: 10" Product Weight: 10.12lb

Extension: 11"
Top to Center: 10"

Canopy/Backplate Shape: Rectangular

Sloped Ceiling Compatible: No

Living Finish: No Uplight Only: Yes

## Shade

Shade 1: Glass

Shade 1 Top Width: 4.625" Shade 1 Bottom L/W: 0" / 10" Shade 1 Height: 14"

### Bulb 1

Bulb Included: No

Socket: E12 Candelabra Base

Max Wattage: 60 Bulb Quantity: 1 Bulb Included: No Wire Length: 7"

Gem Box Required (2"x3"): No

Dark Sky: No