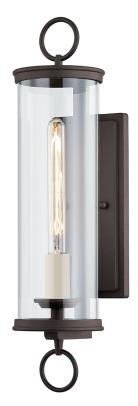

# **AIDEN**

#### B7302-TBZ

#### **TEXTURED BRONZE**

Coastal Suitable Finish (EPM): No

# **DIMENSIONS**

Height: 23.25"
Width/Diameter: 5.75"
Canopy/Backplate: 5.5"
Product Weight: 5.02lb
Extension: 7.25"
Top to Center: 11.75"

Canopy/Backplate Shape: Rectangle Sloped Ceiling Compatible: No

## Shade

Shade 1: Glass

Shade 1 Top Width: 5.125" Shade 1 Height: 15.75"

### Bulb 1

Bulb Included: No

Socket: E26 Medium Base

Max Wattage: 75
Bulb Quantity: 1
Bulb Included: No
Wire Length: 7"

Gem Box Required (2"x3"): No

Dark Sky: No