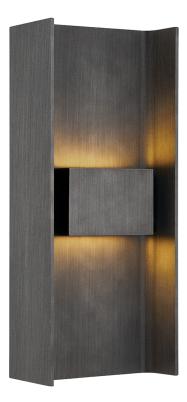

# SCOTSMAN

B7292-GRA

# FINISHES

GRAPHITE Coastal Suitable Finish (EPM): No

## DIMENSIONS

Height: 17.5" Width/Diameter: 7.5" Product Weight: 10.1lb Extension: 4.25" Top to Center: 8.75" Canopy/Backplate Shape: Rectangular Sloped Ceiling Compatible: No Living Finish: No Uplight Only: Yes

### Shade

ELECTRICAL

Bulb 1 Bulb Included: N/A Socket: Integrated LED Max Wattage: 10 Bulb Quantity: 2 Bulb Included: No Wire Length: 7" Gem Box Required (2"x3"): No Dark Sky: No CRI: 90 Color Temp.: 2700k Lumens: Title 24: No