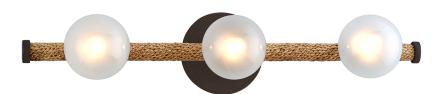

## B7263-BRZ

#### **BRONZE**

Coastal Suitable Finish (EPM): No

# **DIMENSIONS**

Height: 5"

Width/Diameter: 24" Canopy/Backplate: 5" Product Weight: 3.52lb Extension: 7.25" Top to Center: 12"

Canopy/Backplate Shape: Round Sloped Ceiling Compatible: No

Living Finish: No Uplight Only: No

## Shade

Shade 1: Glass

Shade 1 Finish: Opal Shiny Shade 1 Top Width: 3.75"

#### Bulb 1

Bulb Included: No Socket: G9

Bulb Type: G9 LED Max Wattage: 4 Bulb Quantity: 3 Bulb Included: No Wire Length: 120"

Gem Box Required (2"x3"): No

Dark Sky: No