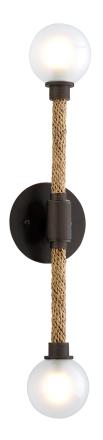

## B7252-BRZ

## **CLASSIC BRONZE**

Coastal Suitable Finish (EPM): No

# **DIMENSIONS**

Height: 23.75" Width/Diameter: 5" Canopy/Backplate: 5" Product Weight: 2.65lb

Extension: 4.5"

Top to Center: 11.75"

Canopy/Backplate Shape: Round Sloped Ceiling Compatible: No

Living Finish: No Uplight Only: No

## Shade

Shade 1: Glass

Shade 1 Top Width: 3.75"