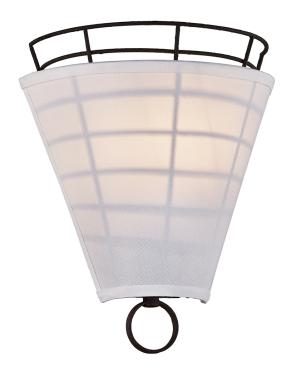

#### B7191

Slipped over a hoop-hung cage frame surrounding diffuser-concealed bulbs, Xander's sheer shade creates an intriguing sense of layering and contrast.

#### Shade

Shade 1: Linen