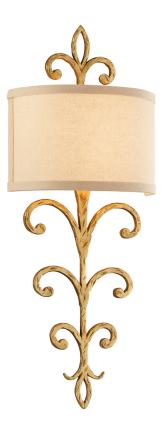

## DIMENSIONS

Height: 25.75" Width/Diameter: 11" Product Weight: 10.5lb Extension: 4.5" Top to Center: 8.25" Canopy/Backplate Shape: Rectangular Sloped Ceiling Compatible: No Living Finish: No Uplight Only: Yes

#### Shade

Shade 1: Linen Shade 1 Top Length: 4.25" Shade 1 Top Width: 11" Shade 1 Bottom L/W: 0" / 11" Shade 1 Height: 6.75"