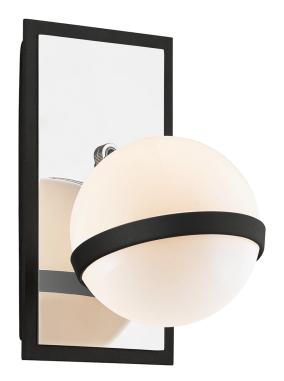

# ACE B7161

# CARBIDE BLK WITH POLISHED NICKEL ACCENTS

Coastal Suitable Finish (EPM): No

#### **DIMENSIONS**

Height: 9"

Width/Diameter: 5.25" Product Weight: 8lb Extension: 6.25" Top to Center: 4.5"

Canopy/Backplate Shape: Rectangular

Sloped Ceiling Compatible: No

Living Finish: No Uplight Only: Yes

#### Shade

Shade 1: Glass Shade 1 Finish: Glossy Shade 1 Top Width: 5" Shade 1 Height: 5"