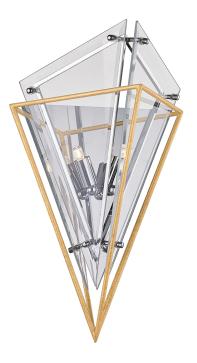

# **DIMENSIONS**

Height: 16"
Width/Diameter: 10"
Product Weight: 4.188lb

Extension: 6.5"
Top to Center: 6.5"

Canopy/Backplate Shape: Rectangular

Sloped Ceiling Compatible: No

Living Finish: No Uplight Only: Yes

# Shade

Shade 1: Glass

Shade 1 Top Width: 6.5" Shade 1 Height: 11"