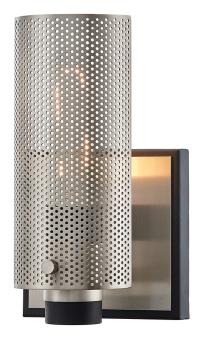

# **PILSEN**

B7111

#### CARBIDE BLK W SATIN NICKEL ACCENTS

Coastal Suitable Finish (EPM): No

# **DIMENSIONS**

Height: 8.5"
Width/Diameter: 5"
Canopy/Backplate: 5"
Product Weight: 2.2lb
Extension: 4.75"
Top to Center: 6.25"

Canopy/Backplate Shape: Square Sloped Ceiling Compatible: No

Living Finish: No Uplight Only: Yes

#### Shade

Shade 1: Steel

Shade 1 Finish: Plated Brass Shade 1 Top Width: 3.5" Shade 1 Bottom L/W: 0" / 3.5"

Shade 1 Height: 7.5"

Replacement Glass Item #(s): SHD-B7111