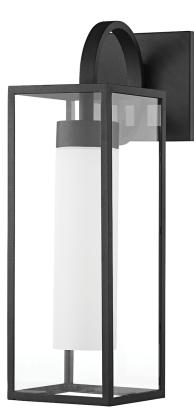

# PAX B6913-TBK

Pax takes an industrial style and adds an element of whimsy with its exaggerated, swooping arm. The textured black frame is contrasted with an elongated matte, opal shade. Available in three sizes. Wet rated.

## DIMENSIONS

Height: 23" Width/Diameter: 7" Canopy/Backplate: 7" Product Weight: 9.77lb Extension: 11.75" Top to Center: 3.5" Canopy/Backplate Shape: Square Sloped Ceiling Compatible: No Living Finish: No Uplight Only: Yes

### Shade

Shade 1: Glass Shade 1 Top Width: 6.5" Shade 1 Bottom L/W: 0" / 6.5" Shade 1 Height: 18.5"