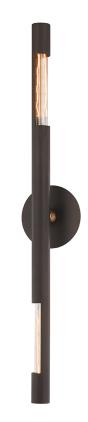

# **HENDRIX**

### B6881-BRZ/PBR

## BRONZE w/ PATINA BRASS

Coastal Suitable Finish (EPM): No

## **DIMENSIONS**

Height: 36.25" Width/Diameter: 6" Product Weight: 19.4lb Extension: 4.25" Top to Center: 18.25"

Sloped Ceiling Compatible: No

Living Finish: No Uplight Only: Yes