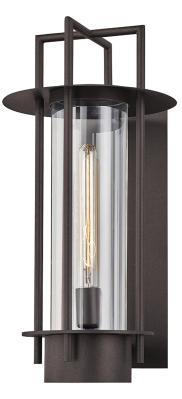

# CARROLL PARK

B6812-TBZ

## FINISHES

TEXTURED BRONZE Coastal Suitable Finish (EPM): No

### DIMENSIONS

Height: 20.5" Width/Diameter: 10.25" Canopy/Backplate: 5" Product Weight: 12.4lb Extension: 11.5" Top to Center: 11.5" Canopy/Backplate Shape: Rectangular Sloped Ceiling Compatible: No Living Finish: No Uplight Only: Yes

#### Bulb 1

Bulb Included: No Socket: E26 Medium Base Max Wattage: 75 Bulb Quantity: 1 Bulb Included: No Wire Length: 7" Gem Box Required (2"x3"): No Dark Sky: No