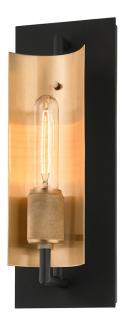

# **EMERSON**

#### B6781-SBK/BBA

# SOFT BLACK w/ BRUSHED BRASS

Coastal Suitable Finish (EPM): No

## **DIMENSIONS**

Height: 14"
Width/Diameter: 5"
Length: 14"
Product Weight: 4.3lb
Extension: 5"
Top to Center: 7"

Canopy/Backplate Shape: Rectangle Sloped Ceiling Compatible: No

Living Finish: No Uplight Only: Yes