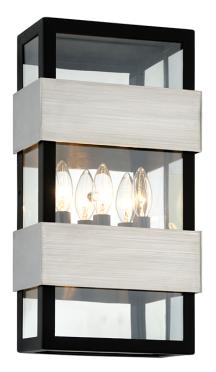

# **DANA POINT**

B6523

### **BLACK WITH BRUSHED STAINLESS**

Coastal Suitable Finish (EPM): No