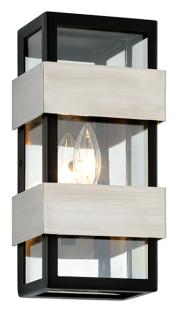

# DANA POINT

B6521

## FINISHES

BLACK WITH BRUSHED STAINLESS Coastal Suitable Finish (EPM): No

### DIMENSIONS

Height: 12" Width/Diameter: 5.75" Product Weight: 7.7lb Extension: 4" Top to Center: 6" Canopy/Backplate Shape: Rectangular Sloped Ceiling Compatible: No Living Finish: No Uplight Only: Yes

#### Shade

Shade 1: Glass Shade 1 Top Length: 0.125" Shade 1 Top Width: 6.06" Shade 1 Height: 11.5" Shade 2: Glass Shade 2 Top Length: 0.125" Shade 2 Top Width: 2.6875" Shade 2 Height: 11.5"