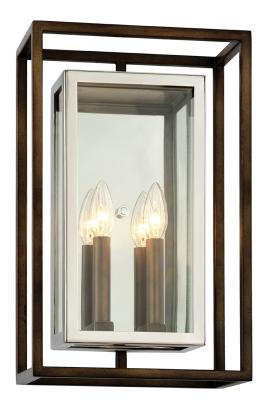

# **MORGAN**

## B6513-BRZ/SS

## **BRONZE w/ STAINLESS STEEL**

Coastal Suitable Finish (EPM): No

## **DIMENSIONS**

Height: 17"

Width/Diameter: 10.75" Product Weight: 11lb Extension: 5.75" Top to Center: 8.5"

Sloped Ceiling Compatible: No

Living Finish: No Uplight Only: Yes