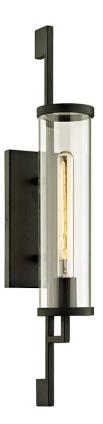

# PARK SLOPE

## B6462-FOR

#### **FORGED IRON**

Coastal Suitable Finish (EPM): No

## **DIMENSIONS**

Height: 26"

Width/Diameter: 4.5" Canopy/Backplate: 4.5" Product Weight: 4.63lb Extension: 6.5" Top to Center: 13"

Canopy/Backplate Shape: Rectangular

Sloped Ceiling Compatible: No

Living Finish: No Uplight Only: Yes

## Shade