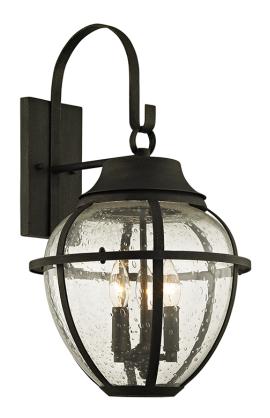

# **BUNKER HILL**

### B6452-VBZ

## **FINISHES**

### VINTAGE BRONZE

Coastal Suitable Finish (EPM): No

# **DIMENSIONS**

Height: 22.75"
Width/Diameter: 13"
Product Weight: 15.21lb
Extension: 15.25"
Top to Center: 8.5"

Canopy/Backplate Shape: Rectangular

Sloped Ceiling Compatible: No

Living Finish: No Uplight Only: Yes