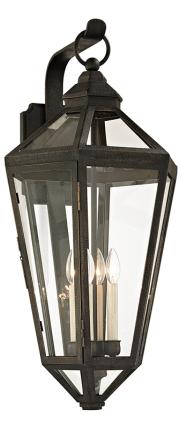

# CALABASAS B6374-VBZ

## FINISHES

VINTAGE BRONZE Coastal Suitable Finish (EPM): No

## DIMENSIONS

Height: 33" Width/Diameter: 15" Canopy/Backplate: 5.75" Product Weight: 22.71lb Extension: 16.5" Top to Center: 9.25" Canopy/Backplate Shape: Rectangular Sloped Ceiling Compatible: No Living Finish: No Uplight Only: Yes