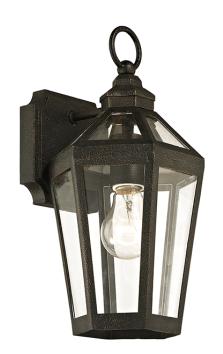

# **CALABASAS**

B6371-VBZ

## VINTAGE BRONZE

Coastal Suitable Finish (EPM): No

# **DIMENSIONS**

Height: 13.5" Width/Diameter: 7" Canopy/Backplate: 5.25" Product Weight: 4.85lb Extension: 6.75" Top to Center: 5"

Canopy/Backplate Shape: Square Sloped Ceiling Compatible: No

Living Finish: No Uplight Only: Yes