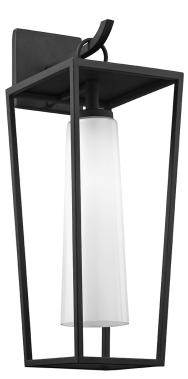

# **MISSION BEACH**

B6352-TBK

## DIMENSIONS

Height: 19.5" Width/Diameter: 7.5" Product Weight: 4.4lb Extension: 9" Top to Center: 3.25" Canopy/Backplate Shape: Square Sloped Ceiling Compatible: No Living Finish: No Uplight Only: Yes

### Shade

Shade 1: Glass Shade 1 Top Width: 3" Shade 1 Bottom L/W: 0" / 4" Shade 1 Height: 12"