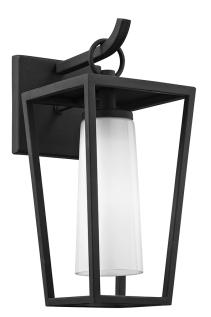

# **MISSION BEACH**

B6351-TBK

#### TEXTURE BLACK

Coastal Suitable Finish (EPM): No

# **DIMENSIONS**

Height: 13.5"
Width/Diameter: 6"
Product Weight: 5.62lb
Extension: 8.25"
Top to Center: 3.25"

Canopy/Backplate Shape: Square Sloped Ceiling Compatible: No

Living Finish: No Uplight Only: Yes

#### Shade

Shade 1: Glass

Shade 1 Top Width: 2.5" Shade 1 Bottom L/W: 0" / 3.25"

Shade 1 Height: 7.5"