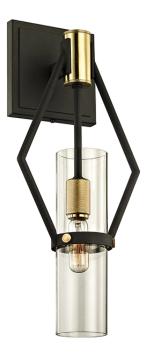

# RAEF B6311-TBZ/BBA

#### **TEXTURED BRONZE BRUSHED BRASS**

Coastal Suitable Finish (EPM): No

# **DIMENSIONS**

Height: 16"
Width/Diameter: 7"
Product Weight: 3.31lb
Extension: 4.5"
Top to Center: 2.5"

Canopy/Backplate Shape: Square Sloped Ceiling Compatible: No

Living Finish: No Uplight Only: Yes