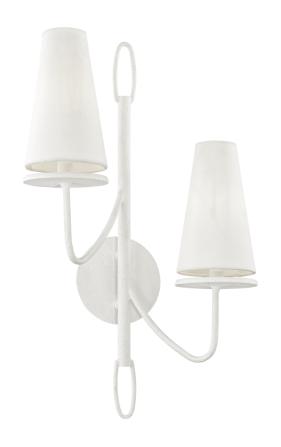

# **MARCEL**

#### B6282-GSW

## **GESSO WHITE**

Coastal Suitable Finish (EPM): No

## **DIMENSIONS**

Height: 23.5" Width/Diameter: 14" Canopy/Backplate: 5.5" Product Weight: 3.75lb Extension: 8.25" Top to Center: 14.5"

Canopy/Backplate Shape: Round Sloped Ceiling Compatible: No

Living Finish: No Uplight Only: Yes