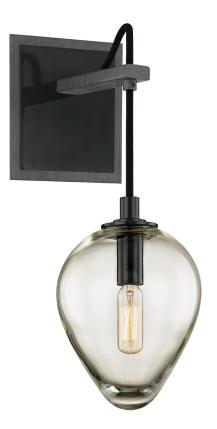

# **BRIXTON**

## B6201-GRA/BCR

## GRAPHITE w/ BLACK CHROME

Coastal Suitable Finish (EPM): No

# **DIMENSIONS**

Height: 15"

Width/Diameter: 5.75" Product Weight: 2.87lb Extension: 8.75" Top to Center: 3"

Sloped Ceiling Compatible: No

Living Finish: No Uplight Only: Yes