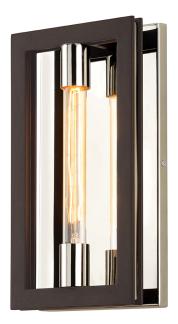

# **ENIGMA**

B6181

## **FINISHES**

## **BRONZE WITH POLISHED STAINLESS**

Coastal Suitable Finish (EPM): No

# **DIMENSIONS**

Height: 14"

Width/Diameter: 7.75" Product Weight: 7.7lb Extension: 4"

Top to Center: 7"

Canopy/Backplate Shape: Rectangular

Sloped Ceiling Compatible: No

Living Finish: No Uplight Only: Yes