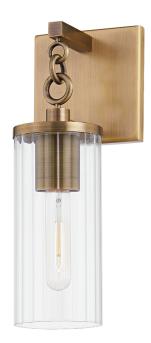

#### B6121-PBR

#### **PATINA BRASS**

Coastal Suitable Finish (EPM): No

# **DIMENSIONS**

Height: 12.75" Width/Diameter: 4.75" Product Weight: 2lb Extension: 5" Top to Center: 2.5"

Canopy/Backplate Shape: Square Sloped Ceiling Compatible: No

Living Finish: No Uplight Only: Yes

## Shade

Shade 1: Fluted Glass Shade 1 Finish: Clear Shade 1 Height: 8"

Replacement Glass Item #(s): GLS-B6121