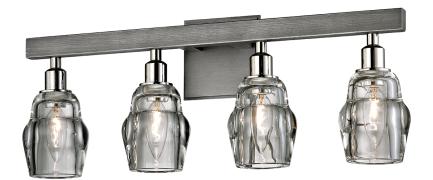

# **CITIZEN**

#### B6004-GRA/PN

## **FINISHES**

#### **GRAPHITE AND POLISHED NICKEL**

Coastal Suitable Finish (EPM): No

## **DIMENSIONS**

Height: 9"

Width/Diameter: 22.75" Canopy/Backplate: 4.5" Extension: 4.75" Top to Center: 2.25"

Canopy/Backplate Shape: Square Sloped Ceiling Compatible: No

Living Finish: No Uplight Only: Yes

#### Shade