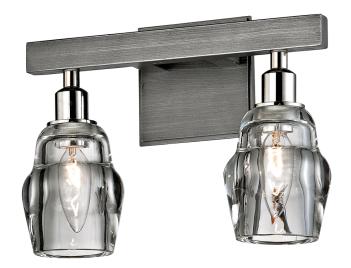

## **FINISHES**

#### **GRAPHITE AND POLISHED NICKEL**

Coastal Suitable Finish (EPM): No

# **DIMENSIONS**

Height: 9"

Width/Diameter: 12.25" Extension: 4.75" Top to Center: 2.25"

Canopy/Backplate Shape: Rectangular

Sloped Ceiling Compatible: No

Living Finish: No Uplight Only: Yes

## Shade

Shade 1: Glass

Shade 1 Top Width: 3.75"