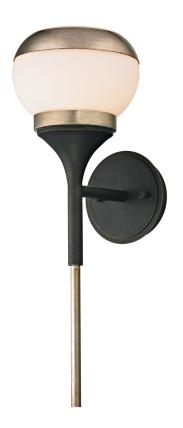

# **ALCHEMY**

## B5861-VBZ/WSL

## **FINISHES**

## VINTAGE BRONZE

Coastal Suitable Finish (EPM): No

## **DIMENSIONS**

Height: 19.5" Width/Diameter: 6.5" Product Weight: 4.4lb Extension: 8"

Extension: 8"
Top to Center: 8.25"

Sloped Ceiling Compatible: No

Living Finish: No Uplight Only: Yes

## Shade