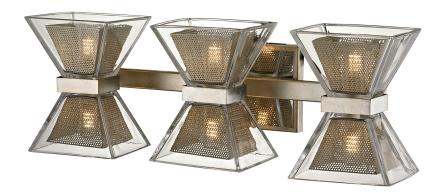

# **EXPRESSION**

B5813-SL

#### SILVER LEAF

Coastal Suitable Finish (EPM): No

# **DIMENSIONS**

Height: 7"

Width/Diameter: 20" Extension: 6.5" Top to Center: 3.5"

Canopy/Backplate Shape: Rectangular

Sloped Ceiling Compatible: No

Living Finish: No Uplight Only: Yes

#### Shade

Shade 1: Glass

Shade 1 Top Width: 5.25" Shade 1 Height: 3.25"