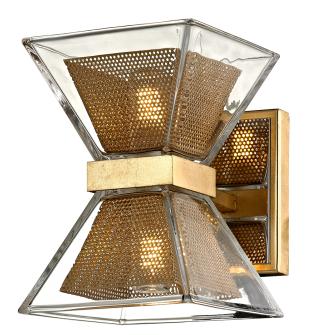

# **EXPRESSION**

B5801-GL

# **DIMENSIONS**

Height: 7"

Width/Diameter: 5.25" Extension: 6.5" Top to Center: 3.5"

Canopy/Backplate Shape: Square Sloped Ceiling Compatible: No

Living Finish: No Uplight Only: Yes

#### Shade

Shade 1: Glass

Shade 1 Top Width: 5.25" Shade 1 Height: 3.25"